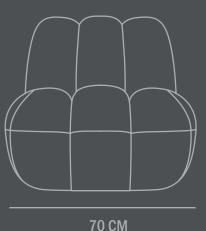

Dimensions: L70 / W80 / H72 CM

Country of origin: CN Product weight: 25 Kg

Packaging: Dimensions: L92 / W77 / H74 CM Total weight incl. product: 31 Kg Number of parcels: 1 Material: Brown cardboard

80 CM