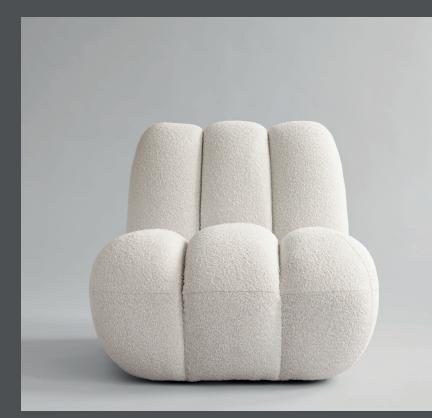

## **TOE CHAIR**

A Tribute to 70s futuristic design and space age, Toe is a lounge chair with expressive aesthetics and high seating comfort. Characterised by a sculptural approach to furniture design, the Toe Chair has a thick fluted upholstery running from seat to back, creating a linear and voluminous shape. The open chair form gives a free and easy seating experience, while the special combination of different kinds of foam ensures an overall high seating comfort.

Toe Chair comes in off-white bouclé fabric.

Designed by Kristian Sofus Hansen & Tommy Hyldahl